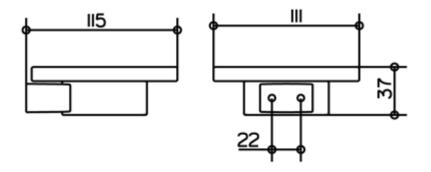

## **SPECIFICATION SHEET - bathroom accessories**

| BRAND:                         | KEUCO                            | Product Photo: |
|--------------------------------|----------------------------------|----------------|
| ORIGIN:                        | Germany                          |                |
| SERIES:                        | PLAN                             |                |
| PRODUCT<br>DESCRIPTION:        | Soap holder<br>with crystal dish |                |
| MODEL No.                      | 14955 019000                     |                |
| FINISH/COLOUR:                 | Chrome-plated                    |                |
| DIMENSIONS:                    | 115mm x 111mm x 37mm             |                |
| OPTIONAL<br>MATCHING<br>PARTS: |                                  |                |